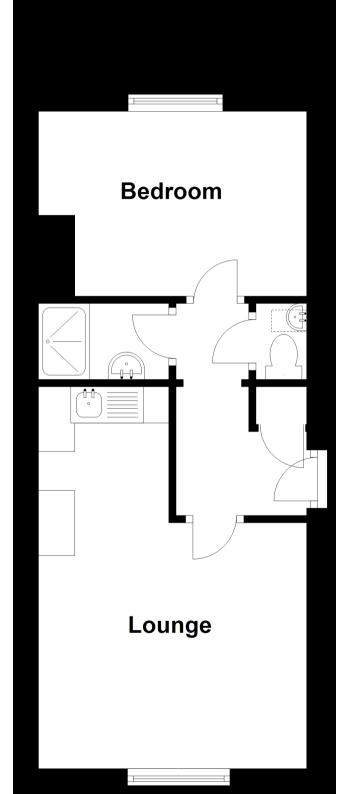

# Accommodation

Hallway Living Space Kitchen Area Shower Room WC Bedroom

Communal Garden