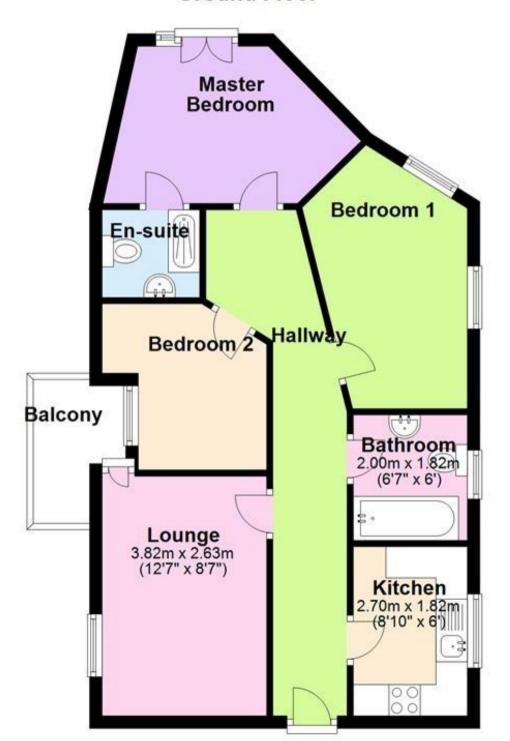

## **Main Features**

- LOUNGE
- **KITCHEN**
- **MASTER WITH ENSUITE**
- TWO FURTHER BEDROOMS
- **BATHROOM**
- **BALCONY**

Deposit required is £1,211.54 Gravesham District - Council Tax Band Tax Band C

## Accommodation

Lounge Kitchen **Master Bedroom En-suite Bedroom Two Bedroom Three Main Bathroom** Storage unit

Renting a property is a big commitment and we recommend that you visit the local authority website and these websites which offer helpful information and advice about letting

## **Ground Floor**