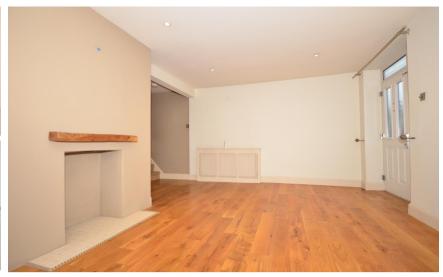

## **Accommodation**

Living Area 5.15x3.46

**Dining Area** 5.15z3.48

Kitchen Area 3.25x3.08

Stairs To 1st Floor

Master Bedroom 3.92x3.73

En Suite & Walk In Wrdrobe 3.92x1.47

**Bedroom 2** 3.73x3.62