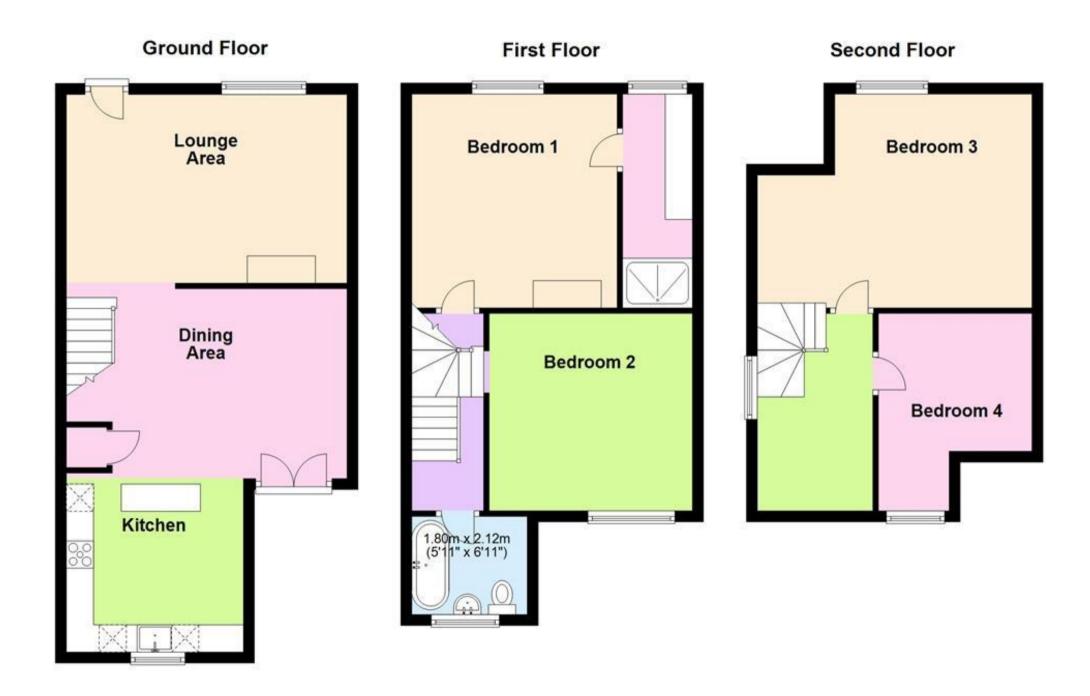

## **Accommodation**

Living Area 5.15x3.46

**Dining Area** 5.15z3.48

Kitchen Area 3.25x3.08

Stairs To 1st Floor

Master Bedroom 3.92x3.73

En Suite & Walk In Wrdrobe 3.92x1.47

**Bedroom 2** 3.73x3.62

**Bathroom** 2.12x1.80

Stairs To 2nd Floor

**Bedroom 3** 4.11x3.97

**Bedroom 4** 3.23x3.22

**Garage & Driveway** 

Garden

Call Maidstone 01622 675064 ■ wardsofkent.co.uk