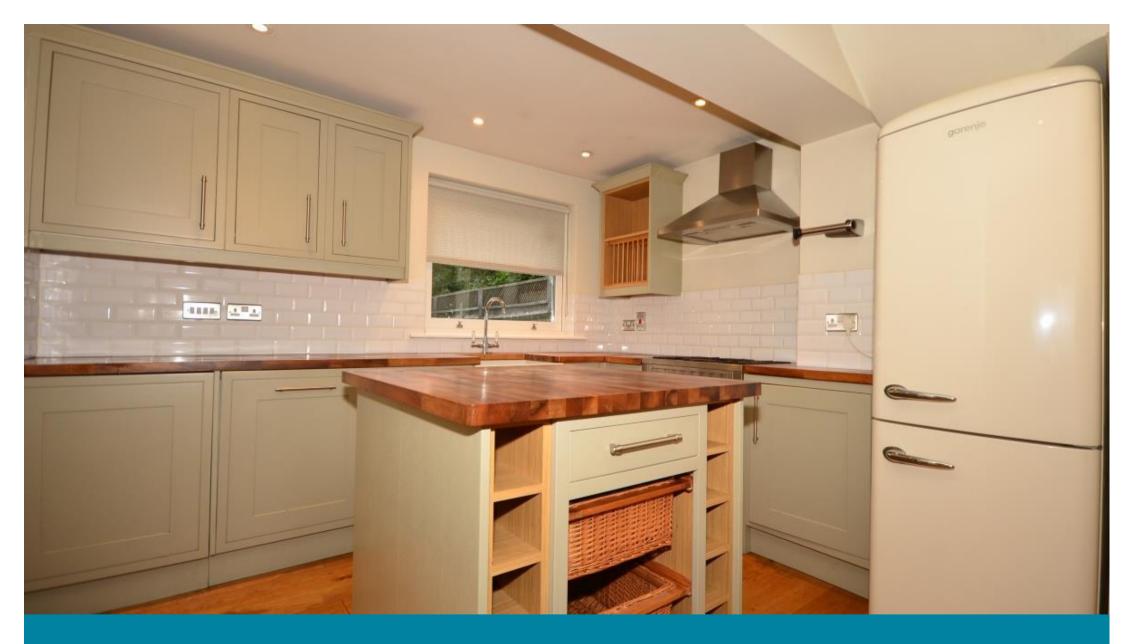

## **Accommodation**

Living Area 5.15x3.46

**Dining Area** 5.15z3.48

Kitchen Area 3.25x3.08

Stairs To 1st Floor

Master Bedroom 3.92x3.73

En Suite & Walk In Wrdrobe 3.92x1.47

**Bedroom 2** 3.73x3.62