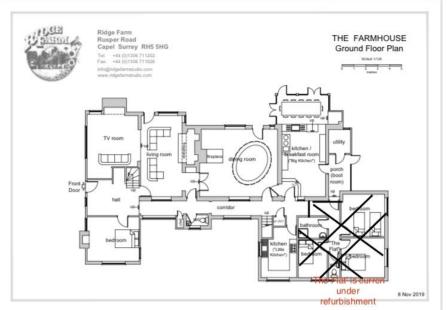

## Accommodation

**Bedroom One** 4.43m  $\times 3.71$ m

**Bedroom Two** 4.42m x 4.36m

**Bedroom Three** 4.74m x 2.64m

**Bedroom Four** 4.41m x 3.78m

**Bedroom Five** 4.68m x 3.84m

**Bedroom Six** 3.62m x 2.26m Bedroom Seven 7.79m x 3.72m

**Bedroom Eight** 4.39m x 3.18m

Utility Room 2.21m x 1.81m

Main Kitchen 4.30m x 2.95m

**Serving Kitchen** 8.47m x 3.67m

**Lounge** 7.8m x 6.93m

**Dining Room** 6.46m x 5.85m

**Pool House** 16.18m x 9.83m

**Spa** 6.78m x 6.27

**Sauna** 2.57m x 2.19m