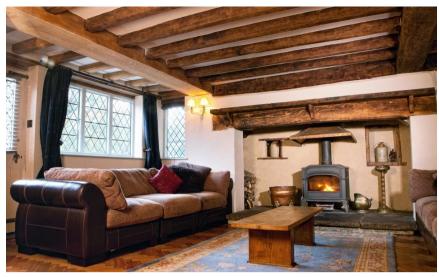

## Accommodation

**Bedroom One** 4.43m  $\times 3.71$ m

**Bedroom Two** 4.42m x 4.36m

**Bedroom Three** 4.74m x 2.64m

**Bedroom Four** 4.41m x 3.78m

**Bedroom Five** 4.68m x 3.84m

**Bedroom Six** 3.62m x 2.26m Bedroom Seven 7.79m x 3.72m

**Bedroom Eight** 4.39m x 3.18m

Utility Room 2.21m x 1.81m

Main Kitchen 4.30m x 2.95m

**Serving Kitchen** 8.47m x 3.67m

**Lounge** 7.8m x 6.93m

**Dining Room** 6.46m x 5.85m

**Pool House** 16.18m x 9.83m

**Spa** 6.78m x 6.27