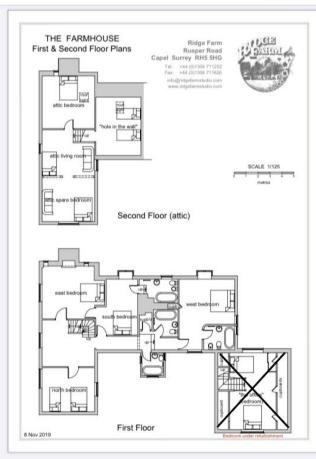

## Accommodation

**Bedroom One** 4.43m  $\times 3.71$ m

**Bedroom Two** 4.42m x 4.36m

**Bedroom Three** 4.74m x 2.64m

**Bedroom Four** 4.41m x 3.78m

**Bedroom Five** 4.68m x 3.84m

**Bedroom Six** 3.62m x 2.26m Bedroom Seven 7.79m x 3.72m

**Bedroom Eight** 4.39m x 3.18m

Utility Room 2.21m x 1.81m

Main Kitchen 4.30m x 2.95m

**Serving Kitchen** 8.47m x 3.67m

**Lounge** 7.8m x 6.93m

**Dining Room** 6.46m x 5.85m

**Pool House** 16.18m x 9.83m

**Spa** 6.78m x 6.27

**Sauna** 2.57m x 2.19m