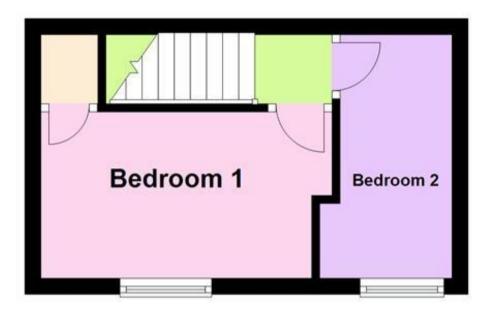

### Accommodation

Lounge/Kitchen Area  $12'5 \times 18'3$ Bedroom Two  $5'11 \times 10'5$ Bedroom One  $12' \times 7'3$ Bathroom  $5'1 \times 7'6$ 

# **First Floor**