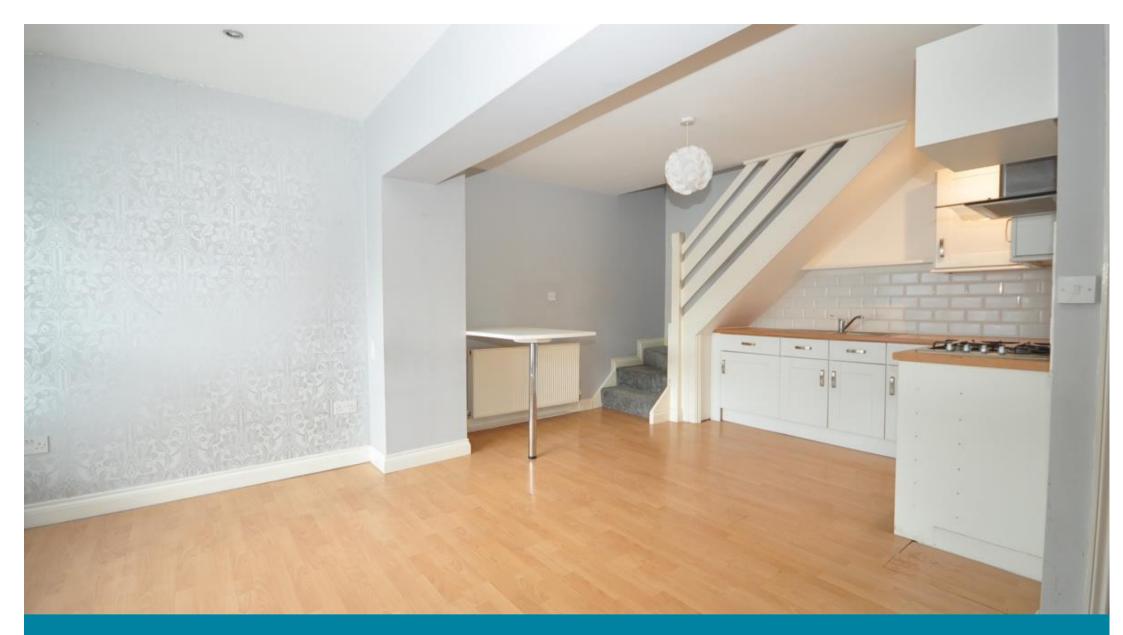

### Accommodation

Lounge/Kitchen Area  $12'5 \times 18'3$ Bedroom Two  $5'11 \times 10'5$ Bedroom One  $12' \times 7'3$ Bathroom  $5'1 \times 7'6$ 