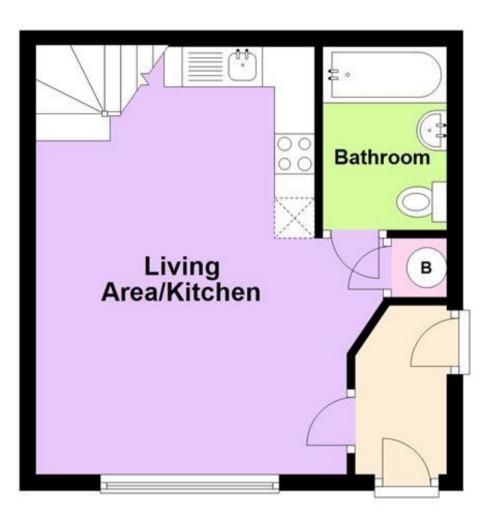

### Accommodation

Lounge/Kitchen Area  $12'5 \times 18'3$ Bedroom Two  $5'11 \times 10'5$ Bedroom One  $12' \times 7'3$ Bathroom  $5'1 \times 7'6$ 

# **Ground Floor**