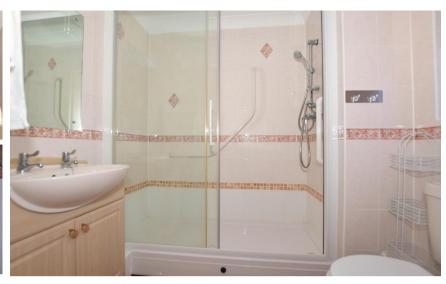

### Accommodation

**SECOND FLOOR** 

Hallway

**Lounge: 19'9 x 10'10** (6.02m x 3.30m) **Kitchen: 7'7 x 7'2** (2.31m x 2.19m) **Bedroom: 13'11 x 10'3** (4.24m x 3.13m)

**Bathroom OUTSIDE** 

**Communal Gardens** 