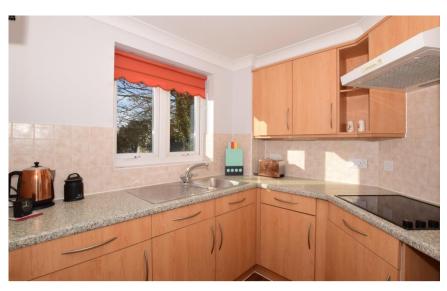

### Accommodation

**SECOND FLOOR** 

Hallway

**Lounge: 19'9 x 10'10** (6.02m x 3.30m) **Kitchen: 7'7 x 7'2** (2.31m x 2.19m) **Bedroom: 13'11 x 10'3** (4.24m x 3.13m)

**Bathroom OUTSIDE** 

**Communal Gardens** 