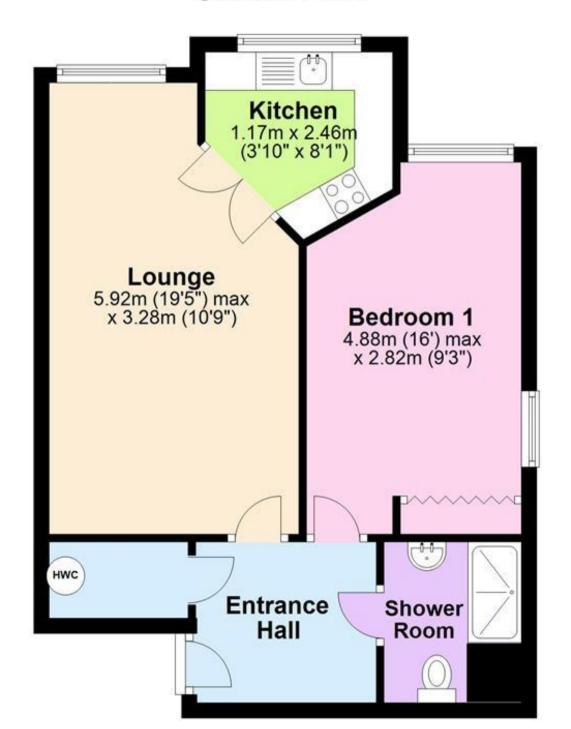

### Accommodation

**SECOND FLOOR** 

Hallway

**Lounge: 19'9 x 10'10** (6.02m x 3.30m) **Kitchen: 7'7 x 7'2** (2.31m x 2.19m) **Bedroom: 13'11 x 10'3** (4.24m x 3.13m)

**Bathroom OUTSIDE** 

**Communal Gardens** 

## **Second Floor**