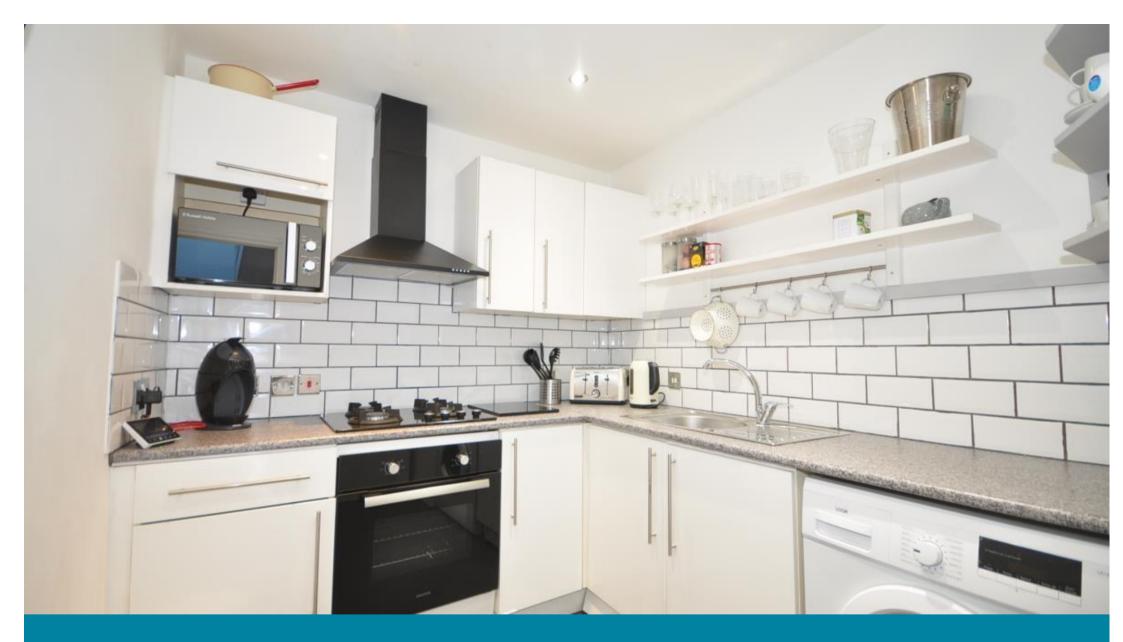

## Accommodation

**Lounge**  $18'10 \times 14'1$ 

Kitchen  $7'3 \times 10'8$ 

Bathroom  $6'5 \times 8'2$ 

**Bedroom 1**  $9'10 \times 14'$ 

Bedroom 2  $9' \times 14'4$ 