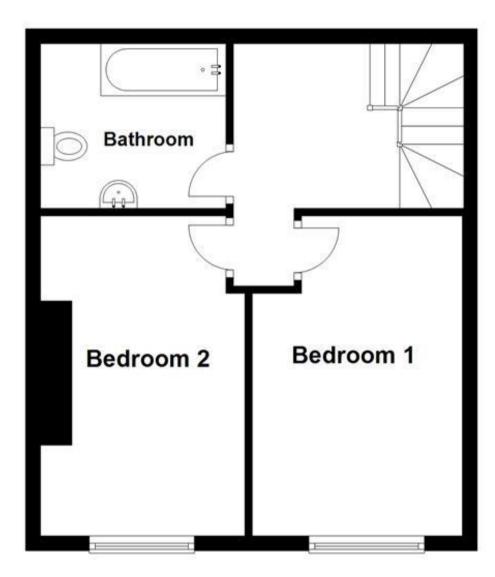

## Accommodation

**Lounge**  $18'10 \times 14'1$ 

Kitchen  $7'3 \times 10'8$ 

Bathroom  $6'5 \times 8'2$ 

**Bedroom 1**  $9'10 \times 14'$ 

Bedroom 2  $9' \times 14'4$ 

## **Ground Floor**

**First Floor** 