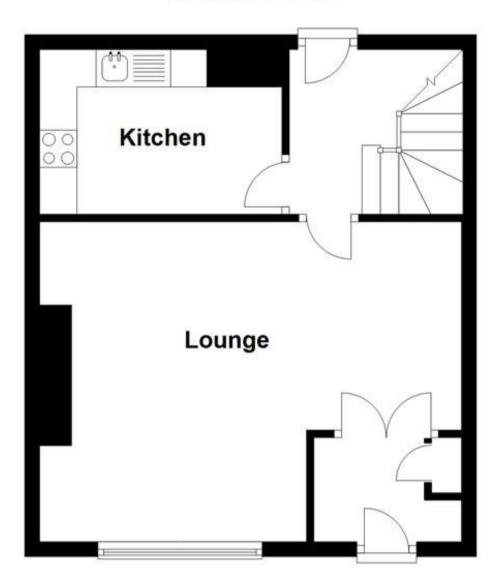

## Accommodation

**Lounge**  $18'10 \times 14'1$ 

Kitchen  $7'3 \times 10'8$ 

Bathroom  $6'5 \times 8'2$ 

**Bedroom 1**  $9'10 \times 14'$ 

Bedroom 2  $9' \times 14'4$ 

## **Ground Floor**

**First Floor** 