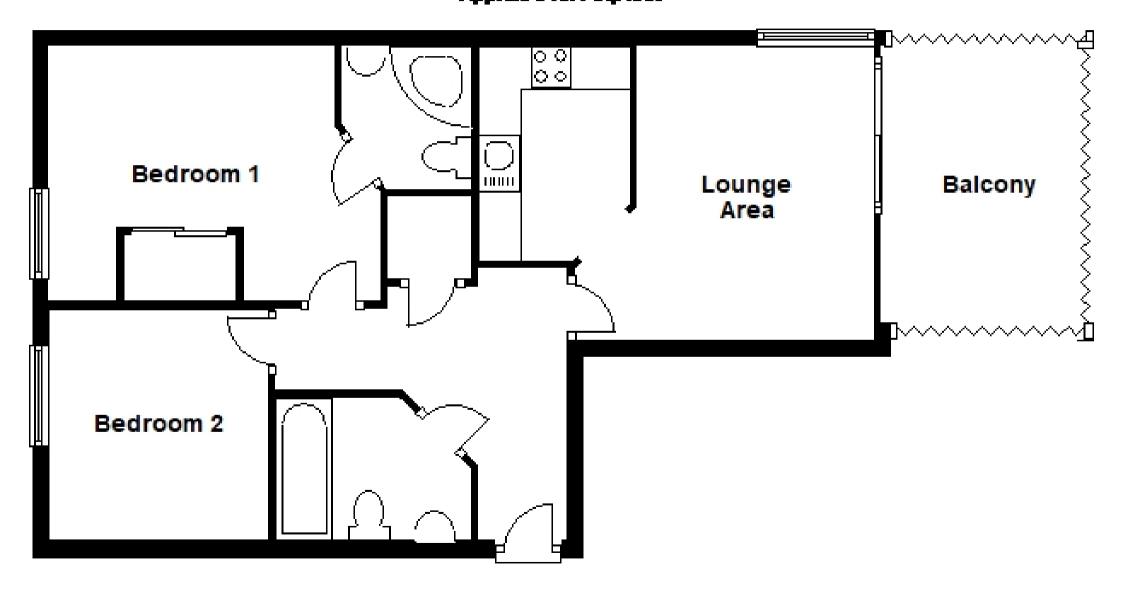

## Accommodation

Communal Hallway & Stairs

Lift

**Entance Hallway** 

Lounge Area 4.88x3.66

**Kitchen** 2.72×1.86

**Bedroom 1** 4.14x3.15

**En Suite Shower Room** 

**Bedroom 2** 2.87x2.75

Bathroom

Bathroom

**Allocated Parking** 

## Second Floor Approx. 646.1 sq. feet