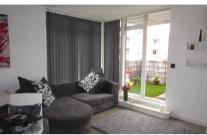

## Accommodation

Communal Hallway & Stairs

Lift

**Entance Hallway** 

Lounge Area 4.88x3.66

**Kitchen** 2.72×1.86

**Bedroom 1** 4.14x3.15

**En Suite Shower Room** 