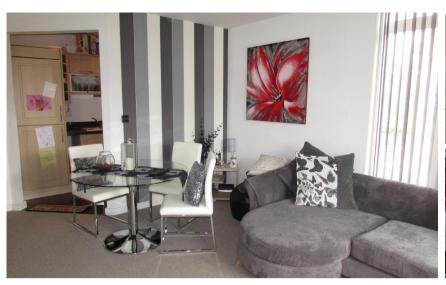

## Accommodation

Communal Hallway & Stairs

Lift

**Entance Hallway** 

Lounge Area 4.88x3.66

**Kitchen** 2.72×1.86

**Bedroom 1** 4.14x3.15

**En Suite Shower Room** 