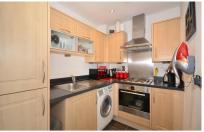

## Accommodation

Communal Hallway & Stairs

Lift

**Entance Hallway** 

Lounge Area 4.88x3.66

**Kitchen** 2.72×1.86

**Bedroom 1** 4.14x3.15

**En Suite Shower Room** 