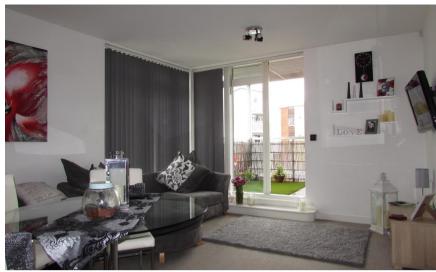

## Accommodation

Communal Hallway & Stairs

Lift

**Entance Hallway** 

Lounge Area 4.88x3.66

**Kitchen** 2.72×1.86

**Bedroom 1** 4.14x3.15

**En Suite Shower Room** 