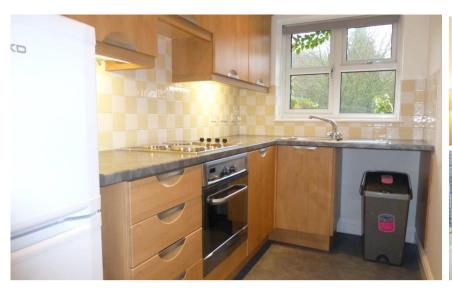

## **Accommodation**

**Entrance & Stairs** 

**Lounge**  $3.25 \times 3.45$ 

**Kitchen**  $3.2 \times 1.72$ 

 $\textbf{Bedroom} \ \ 3.2 \times 2.71$ 

Bathroom  $1.87 \times 1.44$ 

**Allocated Parking** 