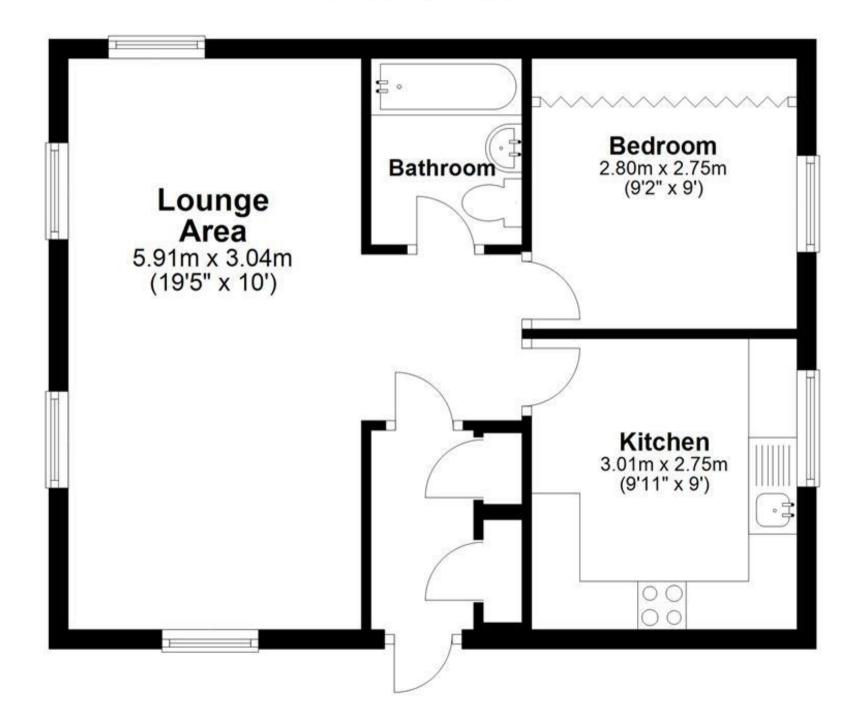

## Accommodation

Living Area 5.91m x 3.04m Kitchen 3.01m x 2.75m Bedroom 1 2.80m x 2.75m Bathroom

Renting a property is a big commitment and we recommend that you visit the local authority website and these websites which offer helpful information and advice about letting