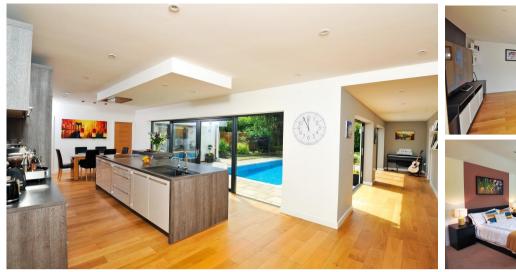

## Accommodation

Lounge  $18'1 \times 14'3$ Kitchen/diner  $34'11 \times 13'5$ Lobby  $12'3 \times 8'4$ Bedroom one  $15'4 \times 12'3$ Bedroom two  $12'2 \times 11'10$ Bedroom three  $12'3 \times 8'4$ Bedroom four  $12'3 \times 9'$ Bathroom  $10'10 \times 7'11$ Integral Garage  $33' \times 12'$ 

Ground Floor