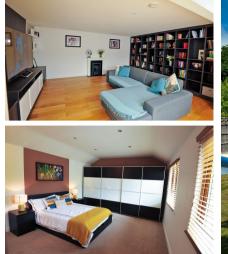

## Accommodation

Lounge  $18'1 \times 14'3$ Kitchen/diner  $34'11 \times 13'5$ Lobby  $12'3 \times 8'4$ Bedroom one  $15'4 \times 12'3$ Bedroom two  $12'2 \times 11'10$ Bedroom three  $12'3 \times 8'4$ Bedroom four  $12'3 \times 9'$ Bathroom  $10'10 \times 7'11$ Integral Garage  $33' \times 12'$ 

Ground Floor