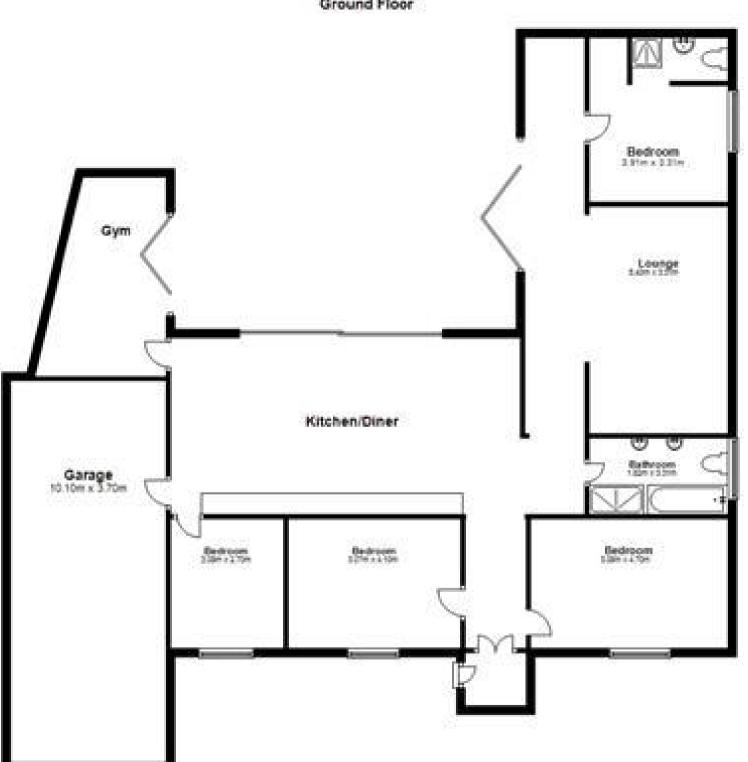

## Accommodation

Lounge  $18'1 \times 14'3$ Kitchen/diner  $34'11 \times 13'5$ Lobby  $12'3 \times 8'4$ Bedroom one  $15'4 \times 12'3$ Bedroom two  $12'2 \times 11'10$ Bedroom three  $12'3 \times 8'4$ Bedroom four  $12'3 \times 9'$ Bathroom  $10'10 \times 7'11$ Integral Garage  $33' \times 12'$ 

Ground Floor