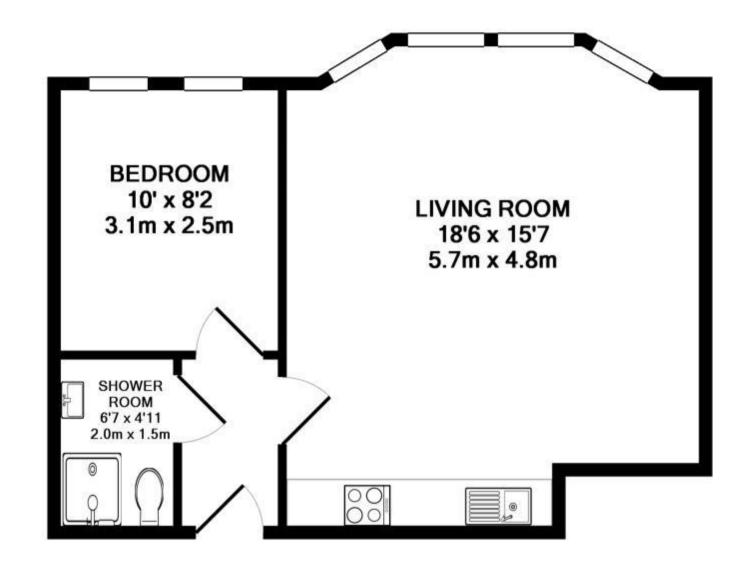

## Accommodation

Living Room/Kitchen 5.70m x 43.80m

**Bedroom** 3.10m x 2.50m Bathroom 2.0m x 1.5m

Parking: 7pm-7am & Weekends: £45 per pm

Renting a property is a big commitment and we recommend that you visit the local authority website and these websites which offer helpful information and advice about letting

## TOTAL APPROX. FLOOR AREA 396 SQ.FT. (36.8 SQ.M.)

Whilst every attempt has been made to ensure the accuracy of the floor plan contained here, measurements of doors, windows, rooms and any other items are approximate and no responsibility is taken for any error, omission, or mis-statement. This plan is for illustrative purposes only and should be used as such by any prospective purchaser. The services, systems and appliances shown have not been tested and no guarantee as to their operability or efficiency can be given