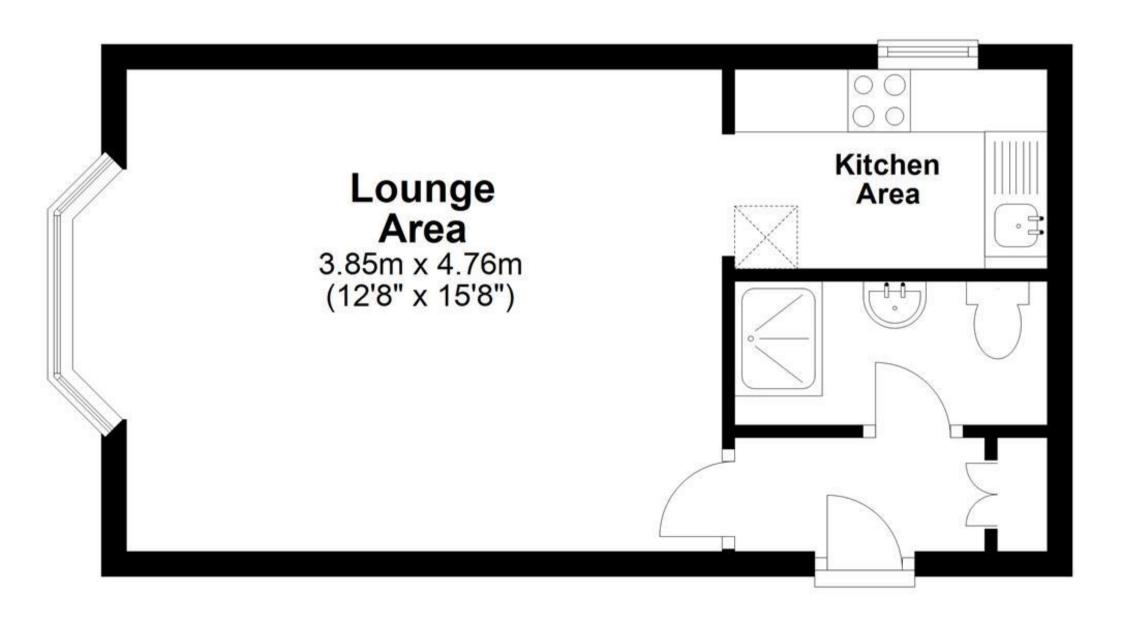

## Accommodation

Living Area 4.75m x 3.85m Bathroom Kitchen Area

Renting a property is a big commitment and we recommend that you visit the local authority website and these websites which offer helpful information and advice about letting

## **Ground Floor**