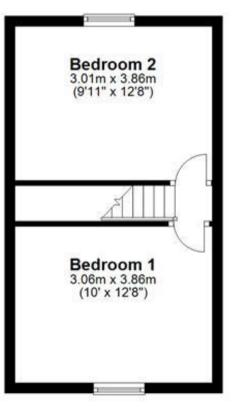

### Accommodation

Lounge 3.86x3.06

Dining Room 3.86x3.01

**Kitchen** 2.94x1.76

**Bathroom** 1.89x2.38

**Bedroom One** 3.86x3.01

**Bedroom Two** 3.26x3.01

# **First Floor**