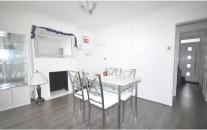

### Accommodation

Lounge 3.86x3.06

Dining Room 3.86x3.01

**Kitchen** 2.94x1.76

**Bathroom** 1.89x2.38

**Bedroom One** 3.86x3.01

**Bedroom Two** 3.26x3.01

## **Ground Floor**