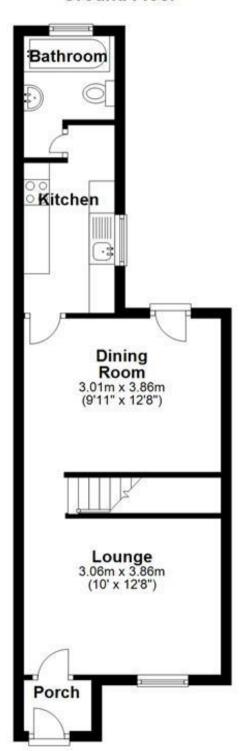

### Accommodation

Lounge 3.86x3.06

Dining Room 3.86x3.01

**Kitchen** 2.94x1.76

**Bathroom** 1.89x2.38

**Bedroom One** 3.86x3.01

**Bedroom Two** 3.26x3.01

## **Ground Floor**