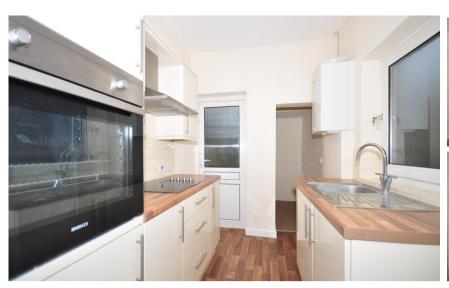

## Accommodation

**Entrance Hallway** 

Kitchen

Living room  $11.2 \times 14.4$ 

Dining Room  $12.6 \times 10.1$ 

Stairs & Landing

**Bedroom 1** 11.11 x 11.7

**Bedroom 2** 12.6 x 10.1