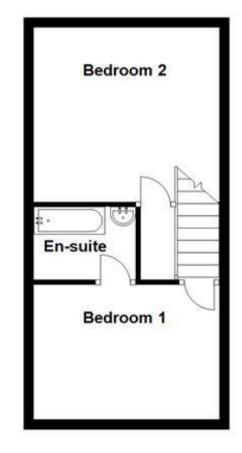

# NIL DEPOSIT

**Double Bedroom 1** 15'11-9'00

**Double Bedroom 2** 12'05-11'05

**Reception 1** 25'08-11'05

Shower Room 6'09-6'09

Bathroom 1 9'03-4'10

**Kitchen** 10'06-7'00

Accommodation

# First Floor