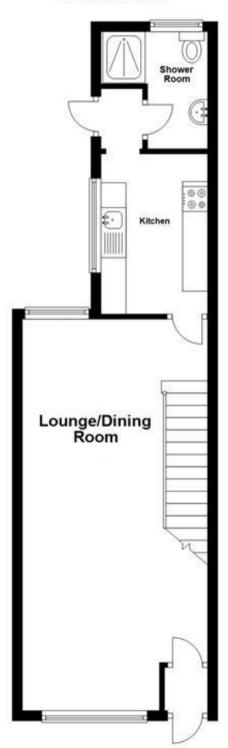

# NIL DEPOSIT

**Double Bedroom 1** 15'11-9'00

**Double Bedroom 2** 12'05-11'05

**Reception 1** 25'08-11'05

Shower Room 6'09-6'09

Bathroom 1 9'03-4'10

**Kitchen** 10'06-7'00

Accommodation

# **Ground Floor**