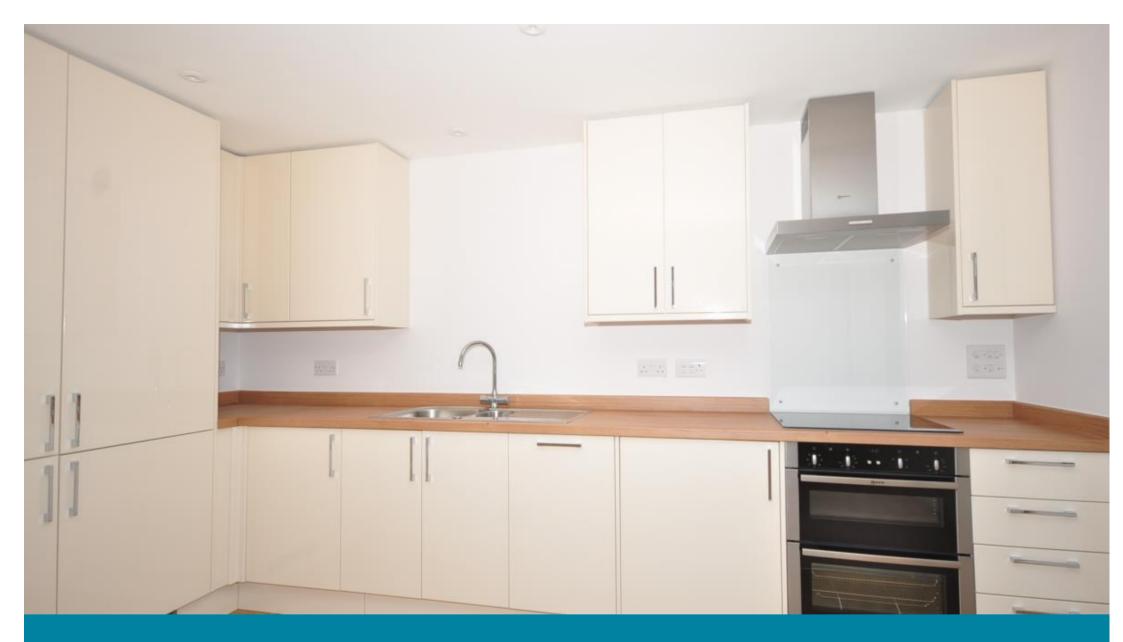

#### **Main Features**

- One Bedroom Apartment
- Nil Deposit Available
- NEF Kitchen Appliances
- Luxury Bathroom
- Video Entry System, Sky & BT Ready
- **■** Electric Heating

Deposit required is £836.54

## Accommodation

External Hallway & Stairs

Lift

**Internal Hallway** 

Lounge Area 4.41x4.23

Kitchen Area  $3.79 \times 1.72$ 

**Bedroom** 4.92×3.13

**Bathroom** 