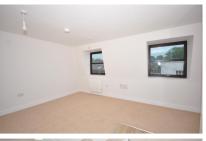

## Accommodation

External Hallway & Stairs

Lift

**Internal Hallway** 

Lounge Area 4.41x4.23

Kitchen Area  $3.79 \times 1.72$ 

**Bedroom** 4.92×3.13

**Bathroom** 