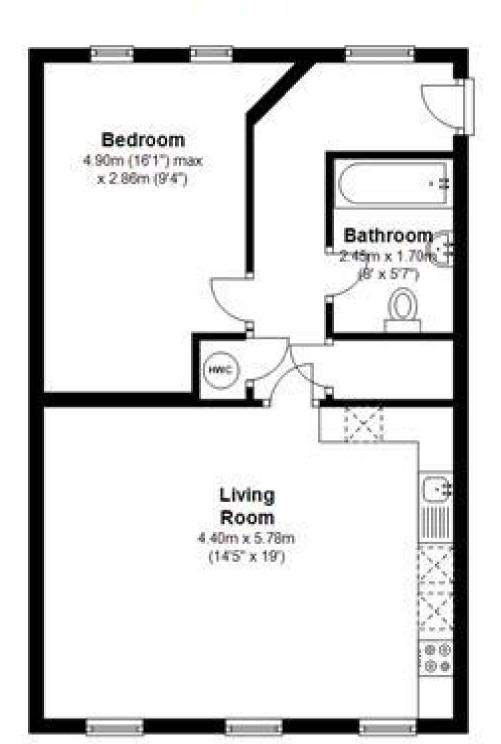

## Accommodation

External Hallway & Stairs

Lift

**Internal Hallway** 

Lounge Area 4.41x4.23

Kitchen Area  $3.79 \times 1.72$ 

**Bedroom** 4.92×3.13

**Bathroom** 

# **Ground Floor**