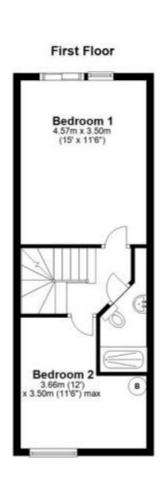

The size of the property is a real benefit, four great sized bedrooms and a kitchen that will allow you to entertain any number of guests. The property is presented very well, a family bathroom is available as well as the main bedroom being en-suite with a shower room. The size of the bedrooms means you can fit everything in and the lounge greets you as you enter the property. The property has a small rear garden from the kitchen but the real asset is the location, the property backs onto Bransbury Park and is situated towards the end of Kingsley Road, so parking tends not to be an issue. The property is over three levels, the ground having the lounge and kitchen and the remaining levels containing two bedrooms each. This is a property that needs to be viewed, so do not delay, get booked in today.

### Accommodation

Double Bedroom 1 15 x 11.06

Double Bedroom 2 9.11 x 11.06

Double Bedroom 3 14.06 x 11.06

Single Bedroom 1 12.10 x 11.06

Reception 1 12 x 11.06

Bathroom 1 11.04 x 4.07

Kitchen 25.01 x 11.06