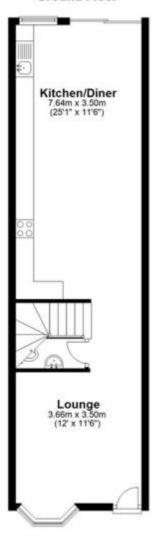

The size of the property is a real benefit, four great sized bedrooms and a kitchen that will allow you to entertain any number of guests. The property is presented very well, a family bathroom is available as well as the main bedroom being en-suite with a shower room. The size of the bedrooms means you can fit everything in and the lounge greets you as you enter the property. The property has a small rear garden from the kitchen but the real asset is the location, the property backs onto Bransbury Park and is situated towards the end of Kingsley Road, so parking tends not to be an issue. The property is over three levels, the ground having the lounge and kitchen and the remaining levels containing two bedrooms each. This is a property that needs to be viewed, so do not delay, get booked in today.

### Accommodation

Double Bedroom 1 15 x 11.06

Double Bedroom 2 9.11 x 11.06

Double Bedroom 3 14.06 x 11.06

Single Bedroom 1 12.10 x 11.06

Reception 1 12 x 11.06

Bathroom 1 11.04 x 4.07

Kitchen 25.01 x 11.06

### **Ground Floor**