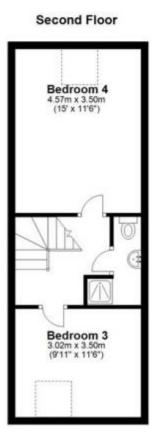

The size of the property is a real benefit, four great sized bedrooms and a kitchen that will allow you to entertain any number of guests. The property is presented very well, a family bathroom is available as well as the main bedroom being en-suite with a shower room. The size of the bedrooms means you can fit everything in and the lounge greets you as you enter the property. The property has a small rear garden from the kitchen but the real asset is the location, the property backs onto Bransbury Park and is situated towards the end of Kingsley Road, so parking tends not to be an issue. The property is over three levels, the ground having the lounge and kitchen and the remaining levels containing two bedrooms each. This is a property that needs to be viewed, so do not delay, get booked in today.

### Accommodation

Double Bedroom 1 15 x 11.06

Double Bedroom 2 9.11 x 11.06

Double Bedroom 3 14.06 x 11.06

Single Bedroom 1 12.10 x 11.06

Reception 1 12 x 11.06

Bathroom 1 11.04 x 4.07

Kitchen 25.01 x 11.06